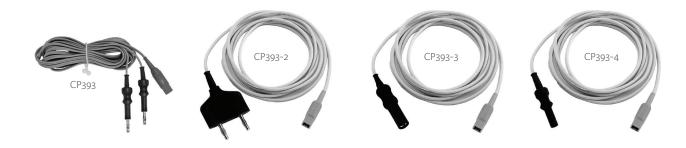

## Integra<sup>®</sup> MicroFrance<sup>®</sup>

MicroFrance Laparoscopic Forceps

| SKU                 | Description                                    |
|---------------------|------------------------------------------------|
| FORCEPS (SEE COVER) |                                                |
| CEV133              | Forceps Bipolar 360mm Botella (Tip 5mm x 10mm) |
| CEV134              | Forceps Bipolar 350mm Mouiel (Tip 5mm x 15mm)  |
| CEV134BG            | Forceps Bipolar 360mm Gayet (Tip 5mm x 20mm)   |
| BIPOLAR CABLES 4.5M |                                                |
| CP393               | Cable w/Bifurcated Banana Plug, 14'9"          |
| CP393-2             | Cable 4.5m Bipolar Valleylab                   |
| CP393-3             | Cable 4.5m Bipolar Erbe                        |
| CP393-4             | Cable 4.5m Bipolar Martin                      |