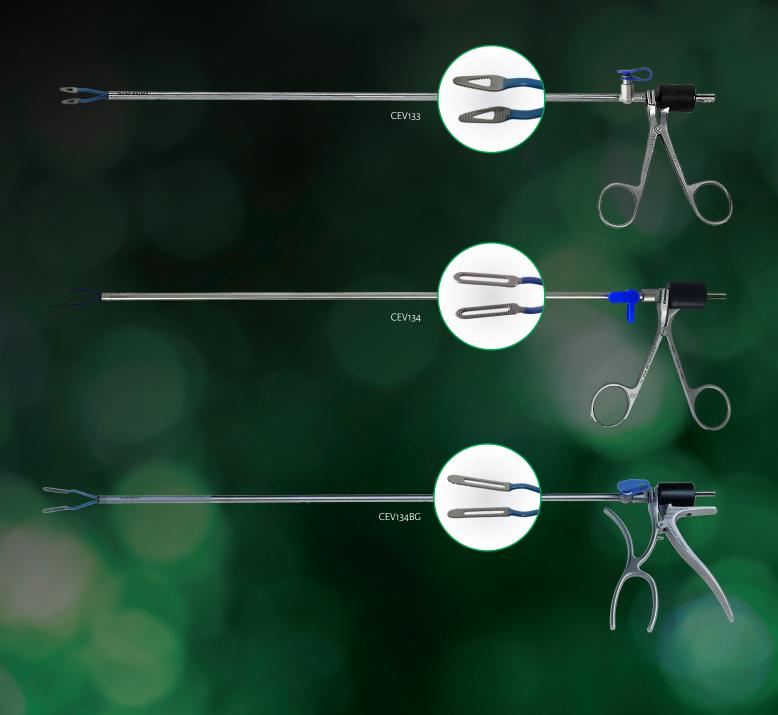

## Integra<sup>®</sup> MicroFrance<sup>®</sup>

MicroFrance Laparoscopic Forceps

| SKU                 | Description                                    |
|---------------------|------------------------------------------------|
| FORCEPS (SEE COVER) |                                                |
| CEV133              | Forceps Bipolar 360mm Botella (Tip 5mm x 10mm) |
| CEV134              | Forceps Bipolar 350mm Mouiel (Tip 5mm x 15mm)  |
| CEV134BG            | Forceps Bipolar 360mm Gayet (Tip 5mm x 20mm)   |
| BIPOLAR CABLES 4.5M |                                                |
| CP393               | Cable w/Bifurcated Banana Plug, 14'9"          |
| CP393-2             | Cable 4.5m Bipolar Valleylab                   |
| CP393-3             | Cable 4.5m Bipolar Erbe                        |
| CP393-4             | Cable 4.5m Bipolar Martin                      |